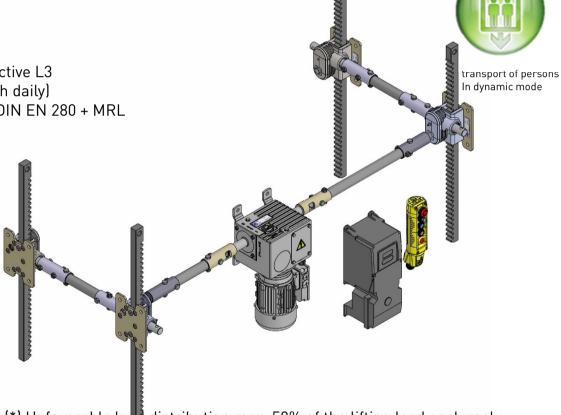

## → SYSTEM-KIT 90000.0002.7678

## Transport of persons and goods in dynamic operation

Lifting load max. 5 kNStroke length max. (\*) 800 mm 864 mm/min. Lifting speed appr.

Engine group (DIN 15020) 1Cm at load collective L3 Useful life (\*\*) 400 h at T1 (≤0,25h daily)

DIN EN 1570-1 / DIN EN 280 + MRL Operating standard

120rpm

Ambient temperature -5°C to +60°C IP 55

Protection class Input speed max.

230V 1~ / 50Hz Supply voltage

(\*) Unfavorable load distribution max. 50% of the lifting load each rack

(\*\*) Duration ti < 5min. Then tp > 30min

CE conformity / risk analysis of the entire system is carried out by the customer

C LOCK BEWEGT // LOCK MOVES